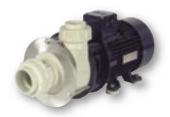

# Mechanical sealed pumps

## **Mechanical sealed pump**

- Suitable for electroplating solutions
- Recommended for abrasive as well as with metals polluted liquids.
- Simple construction guarantees a long lifetime
- Easy to handle
- Available in PP and PVDF
- Seal made of ceramic and/or impregnated carbon
- O-Rings available in different materials like Nitril®,
- CSM®, EPDM®, Viton®. So there is an answer for each requirement.
- · Not suitable for chemical (electro less) nickel, copper, gold or palladium

### One way or the other. This pump fits to your application

Front sight CW Drive motor running clockwise

Front sight AW Drive motor running anti clockwise

## Features

- Machined from solid thermal pre treated material
- Metal parts all SS
- PP up to 80°C/176°F, PVDF 100°C/212°F
- Standard drive motor according DIN / EN
- Drive motor 2 times coated with 2 compound acrylic
- IP54 / TEFC
- Only a different impellor for the two versions.