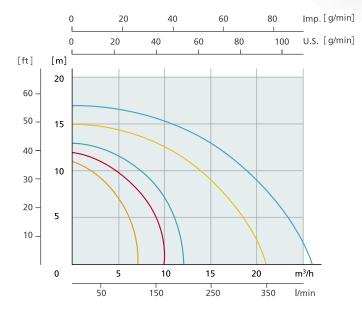

| Туре      | IBT-055           | IBT-075         | IBT-110             | IBT-150         | IBT-220         |
|-----------|-------------------|-----------------|---------------------|-----------------|-----------------|
| Motor     | 0,55 kW<br>3/4 hp | 0,75 kW<br>1 hp | 1,10 kW<br>1 1/2 hp | 1,50 kW<br>2 hp | 2,20 kW<br>3 hp |
| Density   | 1,3               | 1,3             | 1,3                 | 1,3             | 1,3             |
| Inlet     |                   |                 |                     |                 |                 |
| Fitting   | G 2"              | G 2"            | G 2 1/4"            | G 2 3/4"        | G 2 3/4"        |
| d/DN (mm) | 40/32             | 40/32           | 50/40               | 63/50           | 63/50           |
| Outlet    |                   |                 |                     |                 |                 |
| Fitting   | G 1 1/2"          | G 1 1/2"        | G 2"                | G 2 1/4"        | G 2 1/4"        |
| d/DN (mm) | 32/25             | 32/25           | 40/32               | 50/40           | 50/40           |