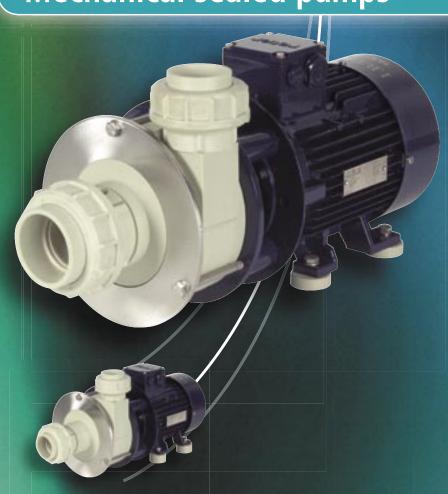

# Mechanical sealed pumps

## **Mechanical sealed pump**

- Suitable for electroplating solutions
- Recommended for abrasive as well as with metals polluted liquids.
- Simple construction guarantees a long lifetime
- Easy to handle
- Available in PP and PVDF
- Seal made of ceramic and/or impregnated carbon
- O-Rings available in different materials like Nitril®,
- CSM®, EPDM®, Viton®. So there is an answer for each requirement.
- · Not suitable for chemical (electro less) nickel, copper, gold or palladium

### One way or the other. This pump fits to your application

Front sight CW Drive motor running clockwise

Front sight AW Drive motor running anti clockwise

## Features

- Machined from solid thermal pre treated material
- Metal parts all SS
- PP up to 80°C/176°F, PVDF 100°C/212°F
- Standard drive motor according DIN / EN
- Drive motor 2 times coated with 2 compound acrylic
- IP54 / TEFC
- Only a different impellor for the two versions.